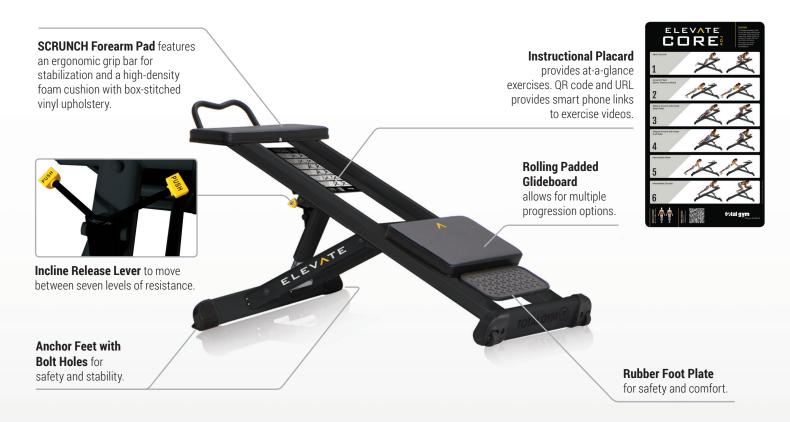

Maximum user weight capacity of 400 lbs [181 kg]

**GLIDEBOARD** 31 inches [787 mm]

RANGE OF **MOTION** 

WARRANTY

CAPACITY

Frame: 5 years Upholstery: 90 days

Rubber & Moving Parts: 1 year

The ELEVATE Adjustable Core™ strengthens the abdominals while engaging the entire core musculature. Offering unparalleled versatility for an abdominal machine, the Adjustable Core is a plank facilitator that allows for two primary movements, the Dynamic Plank and the SCRUNCH®. Simple, intuitive, and accommodating all fitness levels, the ELEVATE Adjustable Core helps enhance basic core stability for beginners while providing advanced strengthening and increased core muscle recruitment to challenge conditioned athletes.

- 1. Upgrade on previous design: user can choose between seven levels of resistance which uses a percentage of bodyweight.
- **2.** Provides dedicated area for planking off of the floor.
- 3. Rolling glideboard offers option to increase instability for further strengthening.
- **4.** Ability to progress or regress exercises by changing body position.
- **5.** Includes link to exercise library with additional and advanced exercise options.
- **6.** Designed to be bolted to gym floor for designated plank area.