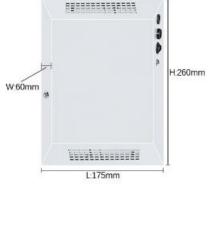

| Model Name                 | Wall Mount 60             |
|----------------------------|---------------------------|
| Model Code                 | PSW-500T1                 |
| Filtration                 | Bipolar Plasma Ionization |
| Unit Air Circulation Range | 60m³/h                    |
| Standard Area Range        | 10 – 20m²                 |
| Noise Level (dBA)          | ≤50dB                     |
| Standards & Certificates   | ISO9001:2015              |
|                            | CE Certification          |
| Shell Material             | Aluminum Alloy            |
| Tube Material              | Multiple Composite with   |
|                            | Stainless Steel outer net |
| Mounting                   | Wall                      |
| Dimensions (L x W x H) mm  | 175 x 260 x 60            |
| Weight                     | 1kg                       |
| Lockable                   | Yes                       |
| Power                      | 10W                       |
| Voltage Supply             | DC 12V                    |
| Ion Tube Life              | 20,000 hours              |
| Warranty:                  | 12 Months                 |