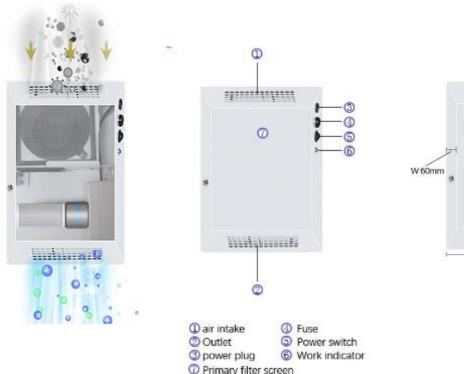

## **Product Information**

The wall mounted independent standalone plasma air purification units are suitable for use in small volumes and when there is no ducted air movement system. The units bipolar provide ionization technology, overload safety protection design and dual protection of power supply.

| Model Name                 | Wall Mount 60             |
|----------------------------|---------------------------|
| Model Code                 | PSW-500T1                 |
| Filtration                 | Bipolar Plasma Ionization |
| Unit Air Circulation Range | 60m³/h                    |
| Standard Area Range        | 10 – 20m²                 |
| Noise Level (dBA)          | ≤50dB                     |
| Standards & Certificates   | ISO9001:2015              |
|                            | CE Certification          |
| Shell Material             | Aluminum Alloy            |
| Tube Material              | Multiple Composite with   |
|                            | Stainless Steel outer net |
| Mounting                   | Wall                      |
| Dimensions (L x W x H) mm  | 175 x 260 x 60            |
| Weight                     | 1kg                       |
| Lockable                   | Yes                       |
| Power                      | 10W                       |
| Voltage Supply             | DC 12V                    |
| Ion Tube Life              | 20,000 hours              |
| Warranty:                  | 12 Months                 |