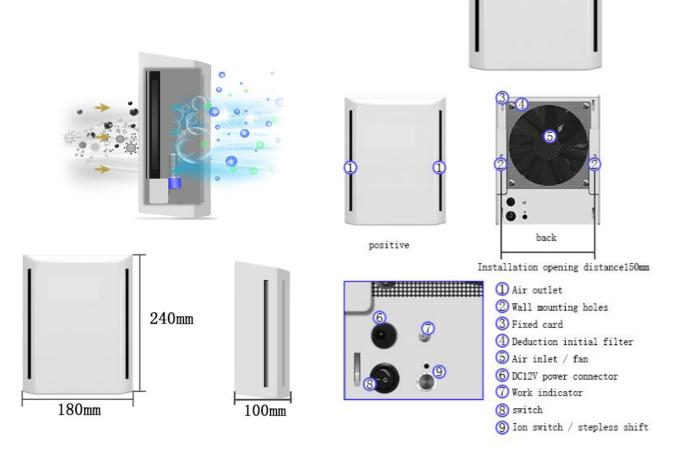

| Model Name                 | PSW-501TX                                            |
|----------------------------|------------------------------------------------------|
| Filtration                 | Bipolar Plasma Ionization                            |
| Unit Air Circulation Range | 128m³/h                                              |
| Standard Area Range        | 20 – 50m²                                            |
| Noise Level (dBA)          | ≤40dB                                                |
| Standards & Certificates   | ISO9001:2015<br>CE Certification                     |
| Shell Material             | Sheet Metal                                          |
| Tube Material              | Multiple Composite with<br>Stainless Steel outer net |
| Mounting                   | Wall                                                 |
| Dimensions (L x W x H) mm  | 180 x 240 x 100                                      |
| Weight                     | 1.4kg                                                |
| Lockable                   | Yes                                                  |
| Power                      | 12W                                                  |
| Voltage Supply             | DC12V                                                |
| Ion Tube Life              | 20,000 hours                                         |
| 144                        | 12 Months                                            |
| Warranty:                  | 12 1/1011(11)                                        |