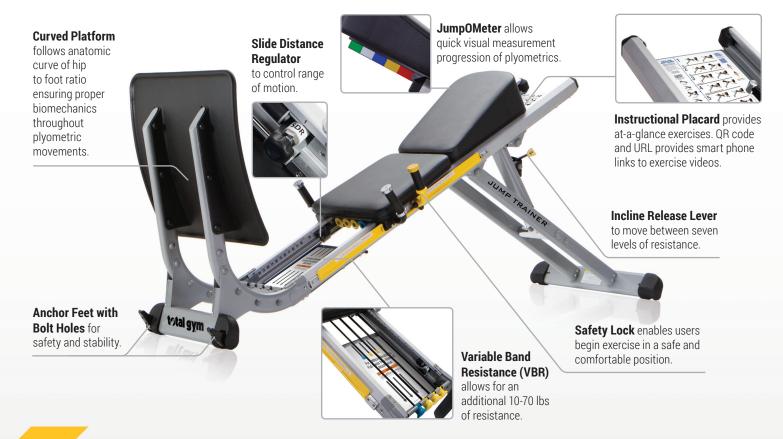

WARRANTY Frame: 5 years

Upholstery: 90 days Rubber & Moving Parts: 1 year The Total Gym® Jump Trainer™ builds explosive power and develops lower body muscle mass with two primary movements, the squat and the squat jump. Uniquely designed to facilitate plyometric exercises leveraging both linear bodyweight resistance and band variable resistance, the Jump Trainer produces both concentric and eccentric loading of the muscles – allowing users to accelerate and decelerate quickly during a squat jump in a safe, controlled manner. Able to accommodate all levels of fitness, the Jump Trainer supports the spine during traditional squat exercises so that users can comfortably control the descending and ascending phases of the squat, while providing an opportunity for advanced variations including, single-leg squats and staggered stance squats.

- **1.** Provides concentric and eccentric force utilizing both linear bodyweight resistance (BWR) and variable band resistance (VBR).
- 2. Two installation settings: Physical Therapy and Fitness each allowing for seven incline levels ranging from 30 percent to 80 percent of a user's own bodyweight
- **3.** Four resistance bands can be engaged to allow for an additional 10-70 lbs resistance in 10 lb increments.
- 4. Pneumatic brake protects joints during plyometric movements.
- 5. Angled glideboard provides comfort and support for the upper body.
- **6.** Includes link to exercise library with additional and advanced exercise options.