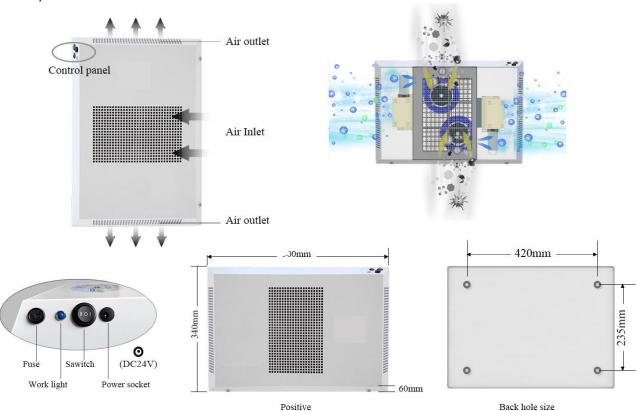

| Model Name                 | Wall Mount 220            |
|----------------------------|---------------------------|
| Model Code                 | PSW-500T2                 |
| Filtration                 | Bipolar Plasma Ionization |
| Unit Air Circulation Range | 220m³/h                   |
| Standard Area Range        | 40 – 80m²                 |
| Noise Level (dBA)          | ≤50dB                     |
| Standards & Certificates   | ISO9001:2015              |
|                            | CE Certification          |
| Shell Material             | Sheet Metal               |
| Tube Material              | Multiple Composite with   |
|                            | Stainless Steel outer net |
| Mounting                   | Wall or Ceiling           |
| Dimensions (L x W x H) mm  | 500 x 340 x 60            |
| Weight                     | 3kg                       |
| Lockable                   | Yes                       |
| Power                      | 23W                       |
| Voltage Supply             | DC 24V                    |
| Ion Tube Life              | 20,000 hours              |
| Warranty:                  | 12 Months                 |

## **Product Information**

The wall or ceiling mounted independent standalone plasma air purification units are suitable for use in small volumes and when there is no ducted air movement system. The units bipolar provide ionization technology, overload safety protection design and dual protection of power supply.