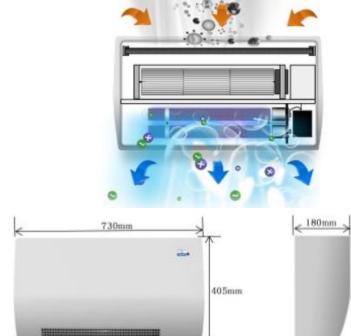

| Model Name                 | Wall Mount 850                                       |
|----------------------------|------------------------------------------------------|
| Model Code                 | PSW-500TY                                            |
| Filtration                 | Bipolar Plasma Ionization<br>HEPA 13 Filter          |
| Unit Air Circulation Range | 850m <sup>3</sup> /h                                 |
| Standard Area Range        | 50 – 150m²                                           |
| Noise Level (dBA)          | ≤50dB                                                |
| Standards & Certificates   | ISO9001:2015<br>CE Certification                     |
| Shell Material             | Sheet Metal                                          |
| Tube Material              | Multiple Composite with<br>Stainless Steel outer net |
| Mounting                   | Wall                                                 |
| Dimensions (L x W x H) mm  | 730 x 430 x 180                                      |
| Weight                     | 15.5kg                                               |
| Lockable                   | Yes                                                  |
| Power                      | 70W                                                  |
| Voltage Supply             | AC220V±10%, 50/60±1Hz;<br>AC110V±10%, 50/60±1Hz      |
| Ion Tube Life              | 20,000 hours                                         |
| Warranty:                  | 12 Months                                            |

## **Product Information**

The wall mounted independent standalone plasma air purification units are suitable for use when there is no ducted air movement system. The units provide bipolar technology, ionization HEPA filtration, overload safety protection design and dual protection of power supply fuse switches. The Wall Unit has 10 step speed fan speed controller and 3 ionizer intensity level controller providing continuous disinfection control.