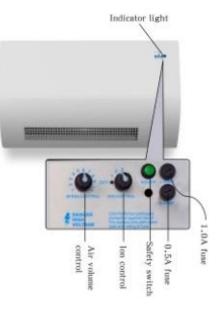

## **Product Information**

The wall mounted independent standalone plasma air purification units are suitable for use when there is no ducted air movement system. The units provide bipolar technology, ionization HEPA filtration, overload safety protection design and dual protection of power supply fuse switches. The Wall Unit has 10 step speed fan speed controller and 3 ionizer intensity level controller providing continuous disinfection control.