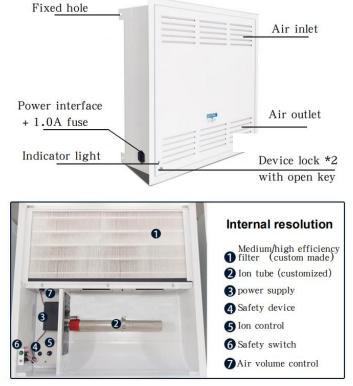

| Model Name Ceiling Mount 460                    |   |
|-------------------------------------------------|---|
|                                                 | _ |
| Model Code PSC-501T1                            |   |
| Filtration Bipolar Plasma Ionization            |   |
| HEPA 13 Filter                                  |   |
| Unit Air Circulation Range 460m <sup>3</sup> /h |   |
| Standard Area Range50 - 100m²                   |   |
| Noise Level (dBA) ≤50dB                         |   |
| Standards & Certificates ISO9001:2015           |   |
| CE Certification                                |   |
| Shell Material Sheet Metal                      |   |
| Tube Material Multiple Composite with           |   |
| Stainless Steel outer net                       |   |
| Mounting Ceiling                                |   |
| Dimensions (L x W x H) mm 625 x 625 x 180       |   |
| Weight 16.5kg                                   |   |
| Lockable Yes                                    |   |
| Power 60W                                       |   |
| Voltage Supply AC220V±10%, 50/60±1Hz;           |   |
| AC110V±10%, 50/60±1Hz                           |   |
|                                                 |   |
| Ion Tube Life 20,000 hours                      |   |

**Product Information** 

The ceiling mounted independent standalone plasma air purification units are suitable for use when there is no ducted air movement system. The units provide bipolar ionization technology, high efficient HEPA air purification with overload safety protection design and dual protection of power supply fuse switches. The ceiling unit has 4 step speed fan speed controller to providing continuous disinfection control.