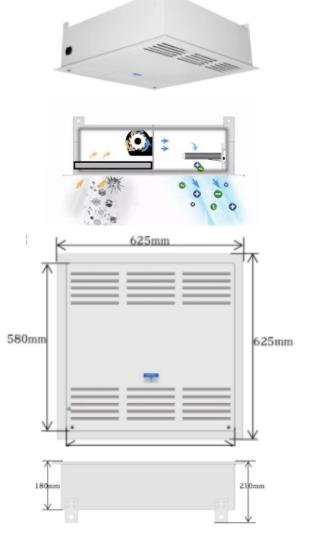

| Model Name Ceiling Mount 460                    |   |
|-------------------------------------------------|---|
|                                                 | _ |
| Model Code PSC-501T1                            |   |
| Filtration Bipolar Plasma Ionization            |   |
| HEPA 13 Filter                                  |   |
| Unit Air Circulation Range 460m <sup>3</sup> /h |   |
| Standard Area Range50 - 100m²                   |   |
| Noise Level (dBA) ≤50dB                         |   |
| Standards & Certificates ISO9001:2015           |   |
| CE Certification                                |   |
| Shell Material Sheet Metal                      |   |
| Tube Material Multiple Composite with           |   |
| Stainless Steel outer net                       |   |
| Mounting Ceiling                                |   |
| Dimensions (L x W x H) mm 625 x 625 x 180       |   |
| Weight 16.5kg                                   |   |
| Lockable Yes                                    |   |
| Power 60W                                       |   |
| Voltage Supply AC220V±10%, 50/60±1Hz;           |   |
| AC110V±10%, 50/60±1Hz                           |   |
|                                                 |   |
| Ion Tube Life 20,000 hours                      |   |

**Product Information** 

The ceiling mounted independent standalone plasma air purification units are suitable for use when there is no ducted air movement system. The units provide bipolar ionization technology, high efficient HEPA air purification with overload safety protection design and dual protection of power supply fuse switches. The ceiling unit has 4 step speed fan speed controller to providing continuous disinfection control.