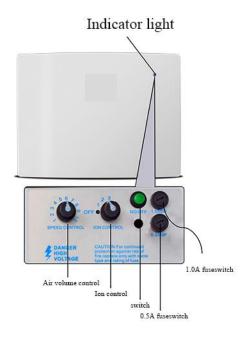

## **Product Information**

The wall mounted independent standalone plasma air purification units are suitable for use when there is no ducted air movement system. The units provide bipolar ionization technology, overload safety protection design and dual protection of power supply fuse switches. The Wall Unit has 10 step speed fan speed controller and 3 ionizer intensity level controller providing continuous disinfection control.