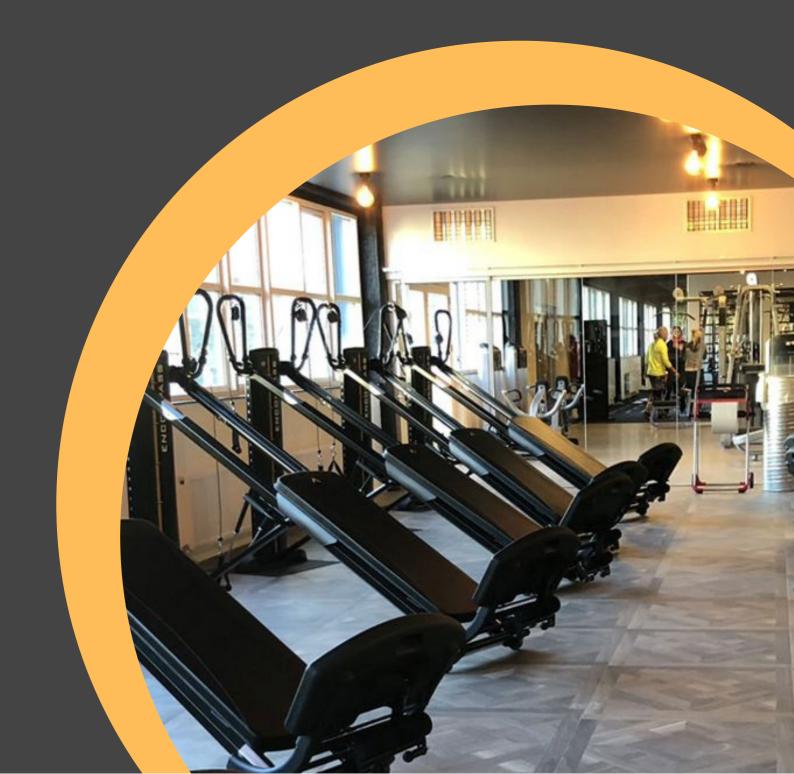

# GRAVITYGroup Studio

GRAVITYGroup Studio is a bodyweight studio format built around the ELEVATE Encompass. The Encompass offers over 250 exercise variations, is low impact and uniquely designed to provide the user with a bespoke experience every time.

GRAVITYGroup is a full body workout, with endless progressions and digressions to keep it fresh.