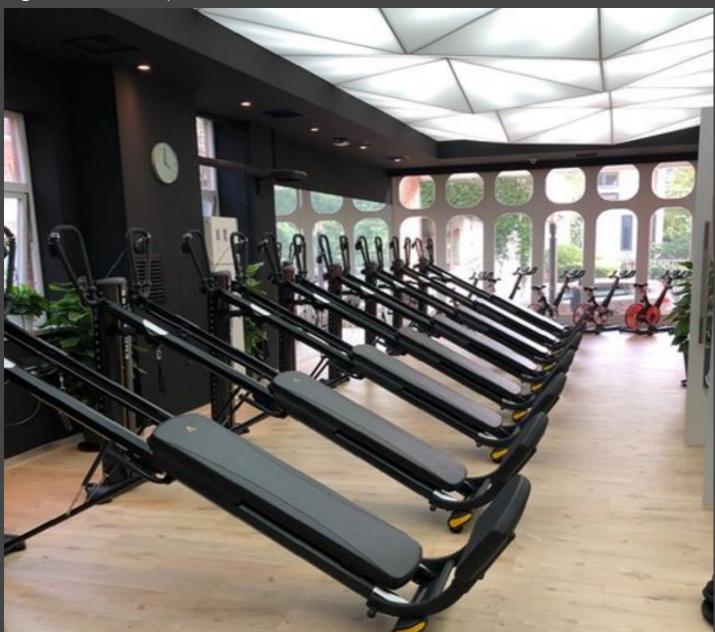

# ELEVATE Circuit Studio

The ELEVATE Circuit can be placed on the gym floor as a dedicated strength circuit or used within a group setting as a circuit-style class workout or boot camp station. The ELEVATE Circuit has over 80 exercises and is one of the most versatile gym equipment packages designed to keep your members performing at their peak.

ELEVATE Circuit includes: ELEVATE Row ADJ, ELEVATE Core ADJ, ELEVATE Jump, ELEVATE Press and ELEVATE Pull-Up.

<u>Click for Video</u>