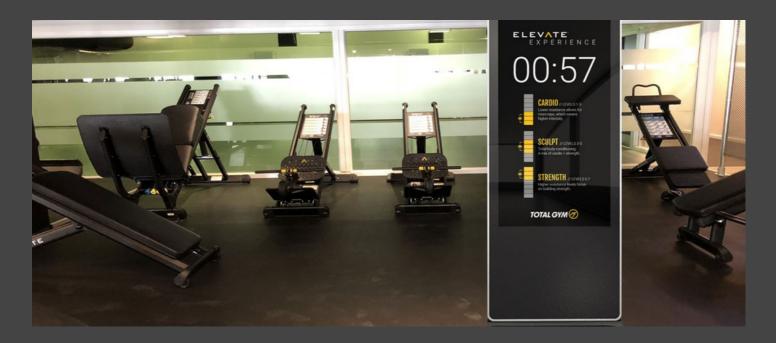

## ELEVATE Row Studio

The innovative Elevate Row Studio is an interactive, fun and challenging total body workout that delivers results fast. Wearable technology can be combined with the ELEVATE Row ADJ to transform your underutilised areas into a studio suitable for all ages and abilities.