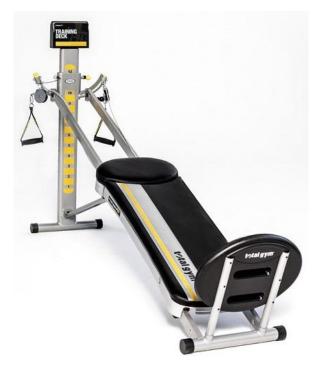

TG FIT Standard Model

(FIT Signature Series comes with Extra Large Squat Stand instead of Oval Stand)